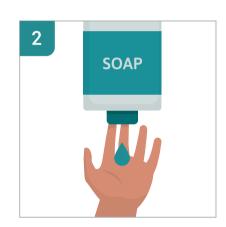

## Wash hands with soap and water when visibly soiled.

Otherwise use alcohol-based hand rub.

**DURATION OF THE ENTIRE PROCEDURE: 40 - 60 Seconds** 

**WET HANDS WITH WATER** 

**APPLY ENOUGH SOAP** TO COVER ALL HAND **SURFACES** 