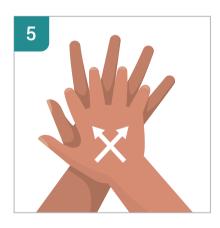

**RUB HANDS PALM TO PALM** 

**RIGHT PALM OVER LEFT DORSUM WITH INTERLACED FINGERS AND VICE VERSA** 

PALM TO PALM WITH **FINGERS INTERLACED** 

**BACKS OF FINGERS TO OPPOSINGS PALMS WITH FINGERS INTERLOCKED** 