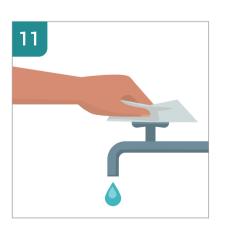

**DRY HANDS THOROUGHLY WITH A** SINGLE USE TOWEL

**USE TOWEL TO TURN OFF FAUCET** 

**YOUR HANDS ARE NOW SAFE**