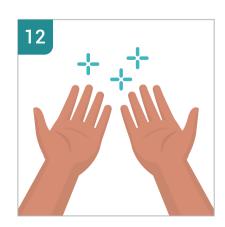

**DRY HANDS THOROUGHLY WITH A** SINGLE USE TOWEL

**USE TOWEL TO TURN OFF FAUCET** 

**YOUR HANDS ARE NOW SAFE**