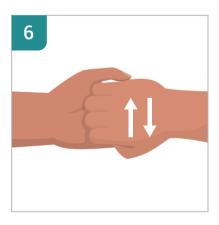

**ROTATIONAL RUBBING OF LEF** THUMB CLASPED IN RIGHT PALM AND VICE VERSA

ROTATIONAL RUBBING, **BACKWARDS AND FORWARDS** WITH CLASPED FINGERS OF RIGHT HAND IN LEFT PALM AND VICE VERSA

**RINSE HANDS WITH** WATER