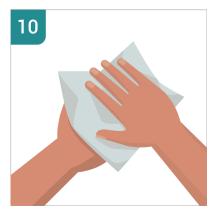

**DRY HANDS THOROUGHLY WITH A** SINGLE USE TOWEL

**USE TOWEL TO TURN OFF FAUCET** 

**YOUR HANDS ARE NOW SAFE**