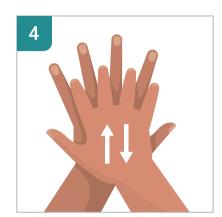

**RUB HANDS PALM TO PALM** 

**RIGHT PALM OVER LEFT DORSUM WITH INTERLACED FINGERS AND VICE VERSA** 

PALM TO PALM WITH **FINGERS INTERLACED** 

**BACKS OF FINGERS TO OPPOSINGS PALMS WITH FINGERS INTERLOCKED** 

**ROTATIONAL RUBBING OF LEF** THUMB CLASPED IN RIGHT PALM AND VICE VERSA

ROTATIONAL RUBBING, **BACKWARDS AND FORWARDS** WITH CLASPED FINGERS OF RIGHT HAND IN LEFT PALM AND VICE VERSA

**RINSE HANDS WITH** WATER