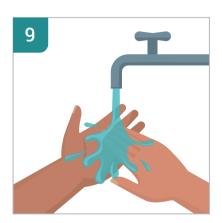

**ROTATIONAL RUBBING OF LEF** THUMB CLASPED IN RIGHT PALM AND VICE VERSA

ROTATIONAL RUBBING, **BACKWARDS AND FORWARDS** WITH CLASPED FINGERS OF RIGHT HAND IN LEFT PALM AND VICE VERSA

**RINSE HANDS WITH** WATER