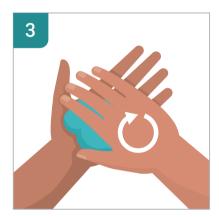

**RUB HANDS PALM TO PALM** 

**RIGHT PALM OVER LEFT DORSUM WITH INTERLACED FINGERS AND VICE VERSA** 

PALM TO PALM WITH **FINGERS INTERLACED** 

**BACKS OF FINGERS TO OPPOSINGS PALMS WITH FINGERS INTERLOCKED** 

**ROTATIONAL RUBBING OF LEF** THUMB CLASPED IN RIGHT PALM AND VICE VERSA

ROTATIONAL RUBBING, **BACKWARDS AND FORWARDS** WITH CLASPED FINGERS OF RIGHT HAND IN LEFT PALM AND VICE VERSA

**RINSE HANDS WITH** WATER