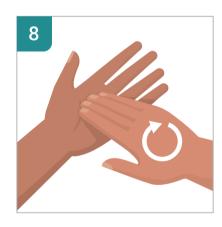

**ROTATIONAL RUBBING OF LEF** THUMB CLASPED IN RIGHT PALM AND VICE VERSA

ROTATIONAL RUBBING, **BACKWARDS AND FORWARDS** WITH CLASPED FINGERS OF RIGHT HAND IN LEFT PALM AND VICE VERSA

**RINSE HANDS WITH** WATER