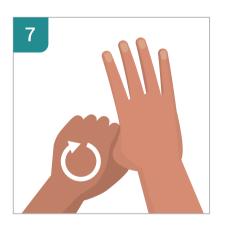

**ROTATIONAL RUBBING OF LEF** THUMB CLASPED IN RIGHT PALM AND VICE VERSA

ROTATIONAL RUBBING, **BACKWARDS AND FORWARDS** WITH CLASPED FINGERS OF RIGHT HAND IN LEFT PALM AND VICE VERSA

**RINSE HANDS WITH** WATER