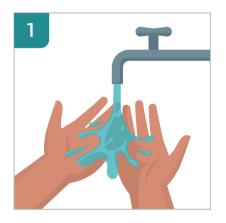

## Wash hands with soap and water when visibly soiled.

Otherwise use alcohol-based hand rub.

**DURATION OF THE ENTIRE PROCEDURE: 40 - 60 Seconds** 

**WET HANDS WITH WATER** 

**APPLY ENOUGH SOAP** TO COVER ALL HAND **SURFACES** 